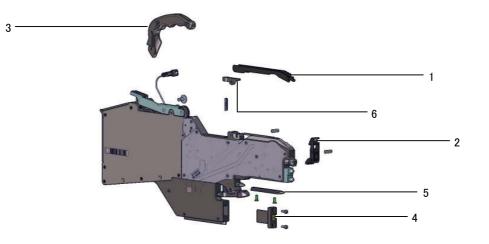

## SS Feeder Maintenance Parts

## Common parts

|   | Part No.     | Part Name           | Q'ty | 8 | 12/16 | 24 | 32 | 44 | 56 | 72 | 88 | Remarks                     |
|---|--------------|---------------------|------|---|-------|----|----|----|----|----|----|-----------------------------|
| 4 | KHJ-MC1A9-00 | CONNECTOR, BOARD    | 1    | 0 | 0     | 0  | 0  | 0  | 0  | 0  | 0  | Common for 8-88 mm feeders  |
| 5 | KHJ-MC104-00 | RAIL,UNDER          | 1    | 0 | 0     | 0  | 0  | 0  | 0  | 0  | 0  | Common for 8-88 mm feeders  |
| 3 | KHJ-MC281-00 | HANDLE              | 1    |   | 0     | 0  | 0  | 0  | 0  | 0  | 0  | Common for 12-88 mm feeders |
| 6 | KHJ-MC244-00 | LEVER, TAPE GUIDE R | 1    |   | 0     | 0  | 0  | 0  | 0  | 0  | 0  | Common for 12-88 mm feeders |

## Feeder-size-specific parts

|     | Part No.            | Part Name            | Q'ty | 8 | 12/16 | 24 | 32          | 44 | 56          | 72 | 88 | Remarks              |
|-----|---------------------|----------------------|------|---|-------|----|-------------|----|-------------|----|----|----------------------|
| No. | KHJ-MC100-00        | SS FEEDER ASSY. 8MM  | 1    |   |       |    |             |    |             |    |    |                      |
| 1   | KHJ-MC141-03        | TAPE GUIDE ASSY.     | 1    | 0 |       |    |             | -  |             |    |    | For 8 mm feeders     |
| 2   | KHJ-MC145-01        | LEVER, TAPE GUIDE F  | 1    | 0 |       |    |             | 1  |             |    |    | For 8 mm feeders     |
| 3   | KHJ-MC181-00        | HANDLE               | 1    | 0 |       |    | 1           | 1  |             | 1  |    | For 8 mm feeders     |
| 6   | KHJ-MC144-00        | LEVER, TAPE GUIDE R  | 1    | 0 |       |    |             | :  |             |    |    | For 8 mm feeders     |
| No. | KHJ-MC200-00        | SS FEEDER ASSY. 1216 | 1    |   |       |    |             |    |             |    |    |                      |
| 1   | KHJ-MC24J-04        | TAPE GUIDE ASSY.12   | 1    |   | 0     |    |             | 1  |             | -  |    | For 12 mm feeders    |
| 1   | KHJ-MC241-05        | TAPE GUIDE ASSY.16   | 1    |   | 0     |    |             | 1  |             |    |    | For 16 mm feeders    |
| 2   | KHJ-MC245-01        | LEVER, TAPE GUIDE F  | 1    |   | 0     | 1  | 1           | 1  | 1           |    |    | For 12/16 mm feeders |
| No. | KHJ-MC400-00        | SS FEEDER ASSY. 24MM | 1    |   |       |    |             |    |             |    |    |                      |
| 1   | KHJ-MC441-05        | TAPE GUIDE ASSY.     | 1    |   |       | 0  |             | :  |             | -  |    | For 24 mm feeders    |
| 2   | KHJ-MC445-01        | LEVER, TAPE GUIDE F  | 1    |   |       | 0  | 1<br>1<br>1 | :  | 1<br>1<br>1 | 1  |    | For 24 mm feeders    |
| No. | KHJ-MC500-00        | SS FEEDER ASSY. 32MM | 1    |   |       |    |             |    |             |    |    |                      |
| 1   | KHJ-MC541-03        | TAPE GUIDE ASSY.     | 1    |   |       |    | 0           | :  |             | -  |    | For 32 mm feeders    |
| 2   | KHJ-MC545-01        | LEVER, TAPE GUIDE F  | 1    |   |       |    | 0           | :  |             |    |    | For 32 mm feeders    |
| No. | KHJ-MC600-00        | SS FEEDER ASSY. 44MM | 1    |   |       |    |             |    |             |    |    |                      |
| 1   | KHJ-MC641-03        | TAPE GUIDE ASSY.     | 1    |   |       |    |             | 0  |             |    |    | For 44 mm feeders    |
| 2   | KHJ-MC645-01        | LEVER, TAPE GUIDE F  | 1    |   |       |    |             | 0  |             |    |    | For 44 mm feeders    |
| No. | KHJ-MC700-00        | SS FEEDER ASSY. 56MM | 1    |   |       |    |             |    |             |    |    |                      |
| 1   | KHJ-MC741-03        | TAPE GUIDE ASSY.     | 1    |   |       |    |             | :  | 0           |    |    | For 56 mm feeders    |
| 2   | KHJ-MC745-01        | LEVER, TAPE GUIDE F  | 1    |   |       |    | 1           | :  | 0           |    |    | For 56 mm feeders    |
| No. | <u>KHJ-MC800-00</u> | SS FEEDER ASSY. 72MM | 1    |   |       |    |             |    |             |    |    |                      |
| 1   | KHJ-MC841-03        | TAPE GUIDE ASSY.     | 1    |   |       |    |             | 1  |             | 0  |    | For 72 mm feeders    |
| 2   | KHJ-MC845-01        | LEVER, TAPE GUIDE F  | 1    |   |       |    |             | :  |             | 0  |    | For 72 mm feeders    |
| No. | KHJ-MC900-00        | SS FEEDER ASSY. 88MM | 1    |   |       |    |             |    |             |    |    |                      |
| 1   | KHJ-MC941-00        | TAPE GUIDE ASSY.     | 1    |   |       |    |             |    |             |    | 0  | For 88 mm feeders    |
| 2   | KHJ-MC945-00        | LEVER, TAPE GUIDE F  |      |   |       |    |             | !  |             |    | 0  | For 88 mm feeders    |